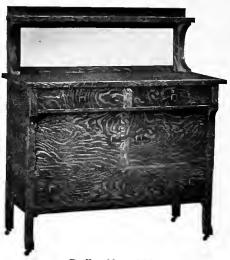

Buffet No. 5050.

Quartered Oak, Finished Golden and Weathered. 8x36 in. Bevel Plate. 20x40 in. Top. Weight 155 lbs. Price \$23,00.